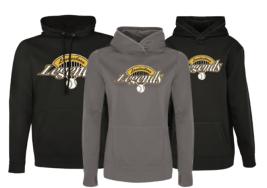

# ATC Fleece Hooded Sweatshirt

"Full colour logo" on full front

\$55.00

Black Coal Grey

Mens (#F2005) Ladies (#L2005)

XS S 3XL XL2XL

Youth (#Y350)

ΥM

YL

YXL

Youth (#Y2005)

YXS YS ΥL YXL Total Qty.

Add Name on Bottom Back for \$8

(print name)

Total \$