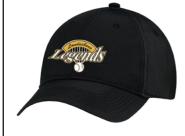

#### **Bonded Mesh Cap**

(#1B637M)

Black/Charcoal/Black with "Full colour logo" on front

One Size

\$25.00

Total Qty.

Total \$

#### Cap with Mesh Back

(#5970L)

Black with "Full colour logo" on front One Size

\$22.00

Total Qty.

Total \$

Add Name on Back for \$8

Youth (#NE302)