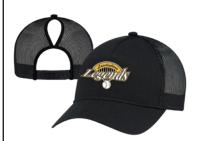

#### Cap with Mesh Back

(#5970L)

Black with "Full colour logo" on front One Size

\$22.00

Total Qty.

Total \$

Add Name on Back for \$8

Youth (#NE302)