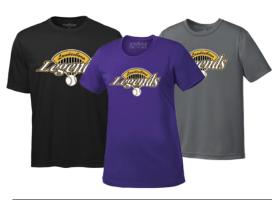

#### **ATC Short Sleeve Tee** "Full colour logo" on full front

\$26.00

Black

| Purple |  |  |
|--------|--|--|

Mens (#S350) Ladies (L350)

Coal Grey

2XL 3XL XS S XLYXS YS Total Qty.

Total \$