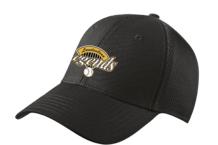

#### **NEW ERA Stretch Mesh Cap**

Black/Black with "Full colour logo" on front

\$35.00

Adult (#NE1020)

L/XL S/M M/L

Toddler/Child

Child/Youth